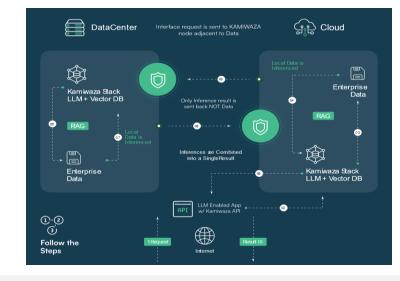

## **Privacy and Security**

With a strong focus on data privacy, the platform ensures that AI operates securely within your private environment. By integrating seamlessly with existing data repositories and using private cloud options, your data remains safe.